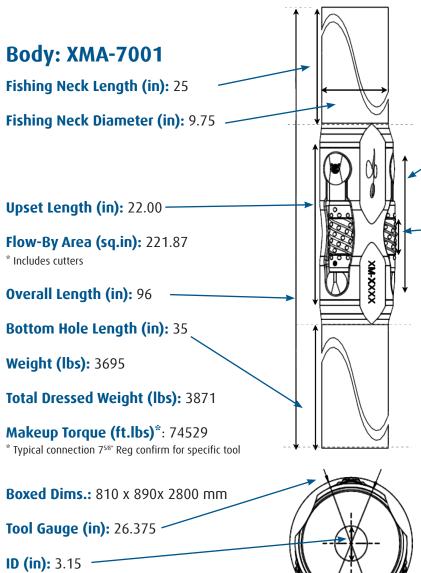

#### **Serial Numbers**

Body: XM-\_\_\_\_\_ Cutters: E-\_\_\_\_

Values detailed are nominal. Manufacturer reserves the right to change at any time.

Drawing not to scale

**Upset Diameter (in): 23.40-**

Drilling Tools Gauge Size: 26"