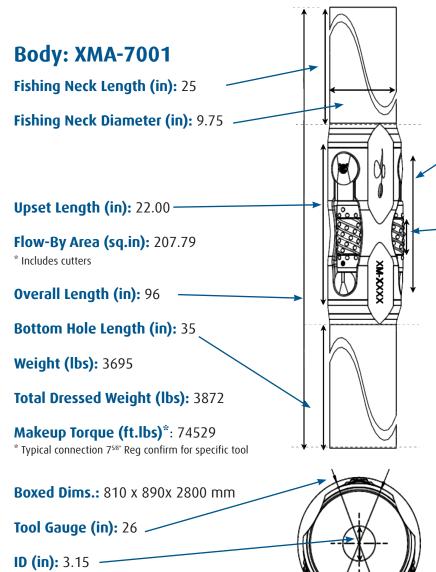

#### **Serial Numbers**

Body: XM-\_\_\_\_\_ Cutters: E-\_\_\_\_

Values detailed are nominal. Manufacturer reserves the right to change at any time.

Drawing not to scale

**Upset Diameter (in): 23.40-**

Drilling Tools Gauge Size: 26"

7000 Series

## **Sealed Bearing Cutter:** XMA-3050

Length (in): 17.500

Approx. Diameter (in): 5.0

Gauge Length (in): 3.88

Weight-each (lbs): 59.0

Weight per set (lbs): 177.0

Optimal Performance\*\* up to 900 string krevs or 125 hrs @ 100 RPM

\*\* Sealed Bearing will continue to operate beyond optimal performance - Reservoir Group does not advocate tripping specifically to change out cutters

Cutter Boxed Dimensions: 500 x 240 x 530 mm, 196.0 lbs

### **Serial Numbers**

Body: XM-\_\_\_\_ Cutters: E-\_\_\_\_

Values detailed are nominal. Manufacturer reserves the right to change at any time.

Drawing not to scale

Upset Diameter (in): 23.40 -

Drilling Tools Gauge Size: 26 3/8"