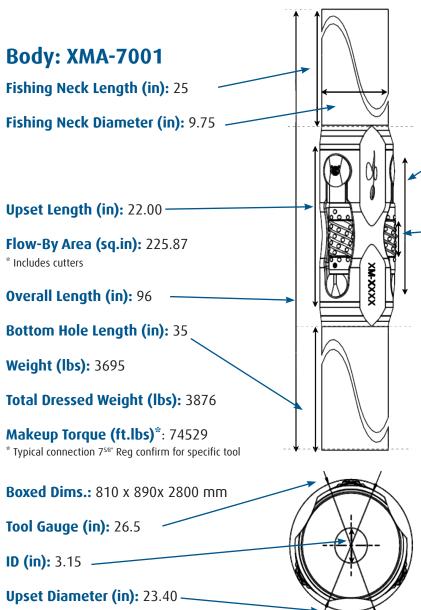

### **Serial Numbers**

Body: XM-\_\_\_\_ Cutters: E-\_\_\_\_

Values detailed are nominal. Manufacturer reserves the right to change at any time.

Drawing not to scale

Upset Diameter (in): 23.40 -

Drilling Tools Gauge Size: 26 3/8"