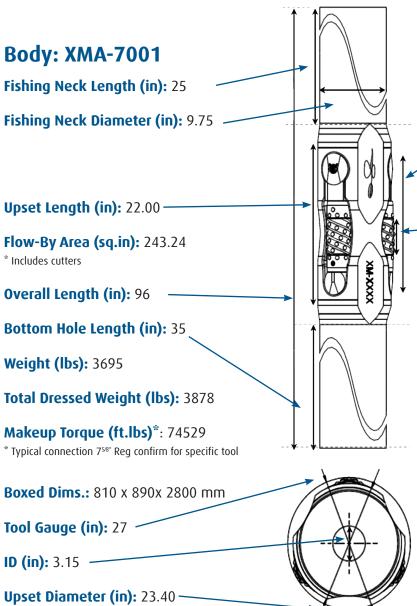

### **Serial Numbers**

Body: XM-\_\_\_\_\_ Cutters: E-\_\_\_\_

Values detailed are nominal. Manufacturer reserves the right to change at any time.

Drilling Tools Gauge Size: 26 5/8"

7000 Series