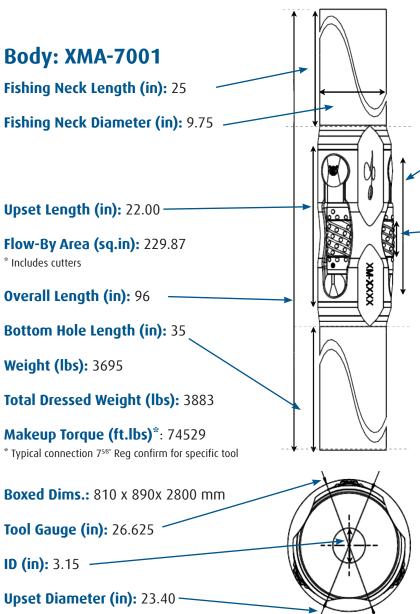

#### **Serial Numbers**

Body: XM-\_\_\_\_\_ Cutters: E-\_\_\_\_

Values detailed are nominal. Manufacturer reserves the right to change at any time.

Drawing not to scale

Upset Diameter (in): 23.40

Drilling Tools Gauge Size: 26 1/2"