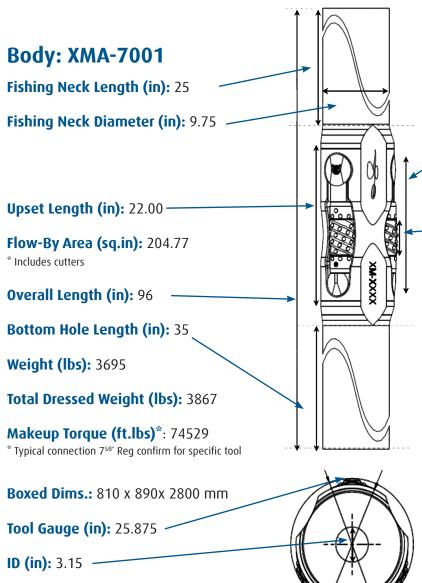

### **Serial Numbers**

Body: XM-\_\_\_\_ Cutters: E-\_\_\_\_

Values detailed are nominal. Manufacturer reserves the right to change at any time.

Drilling Tools Gauge Size: 25 7/8"

7000 Series

# **Sealed Bearing Cutter:** XMA-3045

Length (in): 17.500

Approx. Diameter (in): 4.9

Gauge Length (in): 3.88

Weight-each (lbs): 57.4

Weight per set (lbs): 172.2

Optimal Performance\*\* up to 900 string krevs or 125 hrs @ 100 RPM

\*\* Sealed Bearing will continue to operate beyond optimal performance - Reservoir Group does not advocate tripping specifically to change out cutters

Cutter Boxed Dimensions: 500 x 240 x 530 mm, 191.2 lbs

#### **Serial Numbers**

Body: XM-\_\_\_\_\_ Cutters: E-\_\_\_\_

Values detailed are nominal. Manufacturer reserves the right to change at any time.

Drawing not to scale

**Upset Diameter (in): 23.40-**

Drilling Tools Gauge Size: 26"