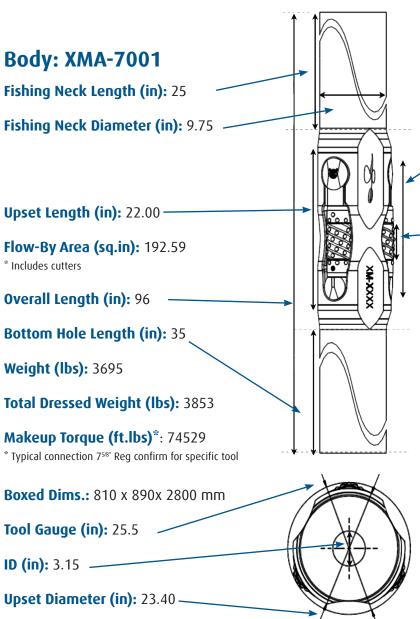

**Drilling Tools Gauge Size: 25** 1/2"

7000 Series

### **Sealed Bearing Cutter:** XMA-3025

Length (in): 17.500

Approx. Diameter (in): 4.5

Gauge Length (in): 3.88

Weight-each (lbs): 52.5

Weight per set (lbs): 157.5

Optimal Performance\*\* up to 800 string krevs or 111 hrs @ 100 RPM

\*\* Sealed Bearing will continue to operate beyond optimal performance - Reservoir Group does not advocate tripping specifically to change out cutters

Cutter Boxed Dimensions: 500 x 240 x 530 mm, 176.5 lbs

#### **Serial Numbers**

Body: XM-\_\_\_\_ Cutters: E-\_\_\_\_

Values detailed are nominal. Manufacturer reserves the right to change at any time.

Drilling Tools Gauge Size: 25 3/4"

7000 Series