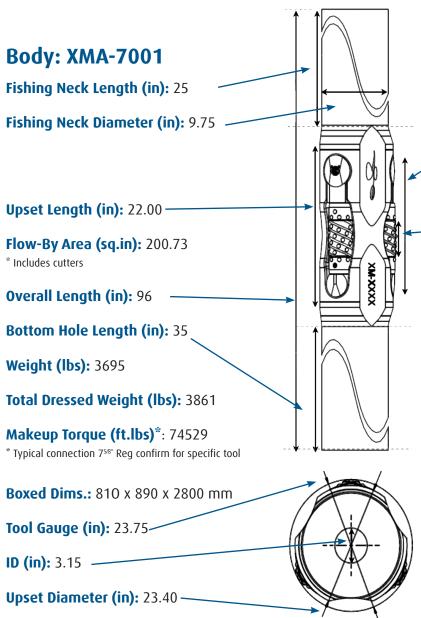

#### **Serial Numbers**

Body: XM-\_\_\_\_ Cutters: E-\_\_\_\_

Values detailed are nominal. Manufacturer reserves the right to change at any time.

Drilling Tools Gauge Size: 25 3/4"

7000 Series

## **Sealed Bearing Cutter:** XMA-3040

Length (in): 17.500

Approx. Diameter (in): 4.8

Gauge Length (in): 3.88

Weight-each (lbs): 55.3

Weight per set (lbs): 165.9

Optimal Performance\*\* up to 900 string krevs or 125 hrs @ 100 RPM

\*\* Sealed Bearing will continue to operate beyond optimal performance - Reservoir Group does not advocate tripping specifically to change out cutters

Cutter Boxed Dimensions: 500 x 240 x 530 mm, 184.9 lbs

### **Serial Numbers**

Body: XM-\_\_\_\_ Cutters: E-\_\_\_\_

Values detailed are nominal. Manufacturer reserves the right to change at any time.

Drilling Tools Gauge Size: 25 7/8"

7000 Series