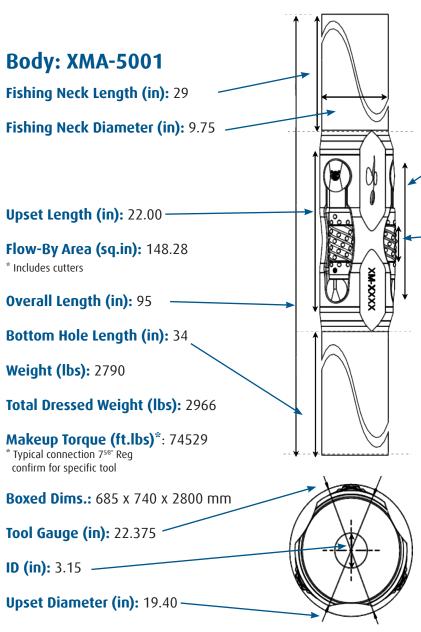

#### **Serial Numbers**

Body: XM-\_\_\_\_\_ Cutters: E-\_\_\_\_

Values detailed are nominal. Manufacturer reserves the right to change at any time.

Drilling Tools Gauge Size: 22"

5000 Series

### **Serial Numbers**

Body: XM-\_\_\_\_ Cutters: E-\_\_\_\_

Values detailed are nominal. Manufacturer reserves the right to change at any time.

Drilling Tools Gauge Size: 22 3/8"

5000 Series