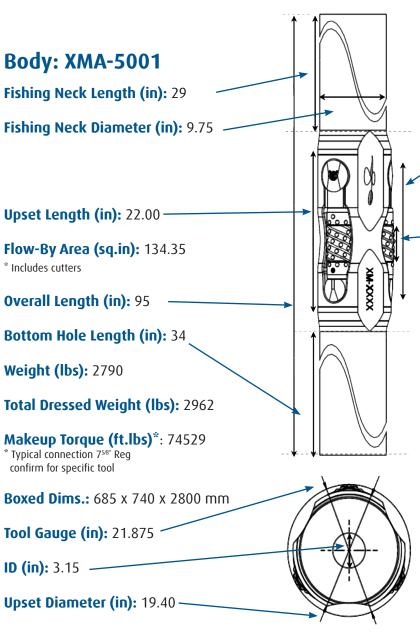

Drilling Tools Gauge Size: 21 3/4"

5000 Series

#### **Serial Numbers**

Body: XM-\_\_\_\_ Cutters: E-\_\_\_\_

Values detailed are nominal. Manufacturer reserves the right to change at any time.

Drilling Tools Gauge Size: 21 7/8"

5000 Series