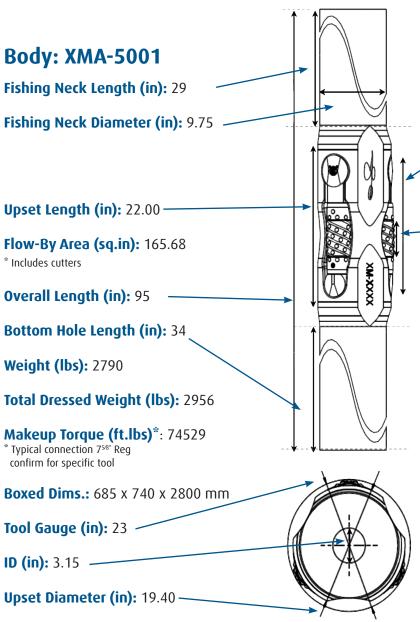

### **Serial Numbers**

Body: XM-\_\_\_\_ Cutters: E-\_\_\_\_

Values detailed are nominal. Manufacturer reserves the right to change at any time.

Drilling Tools Gauge Size: 22 3/8"

5000 Series

#### **Serial Numbers**

Body: XM-\_\_\_\_\_ Cutters: E-\_\_\_\_

Values detailed are nominal. Manufacturer reserves the right to change at any time.

Drilling Tools Gauge Size: 22 1/2"

5000 Series