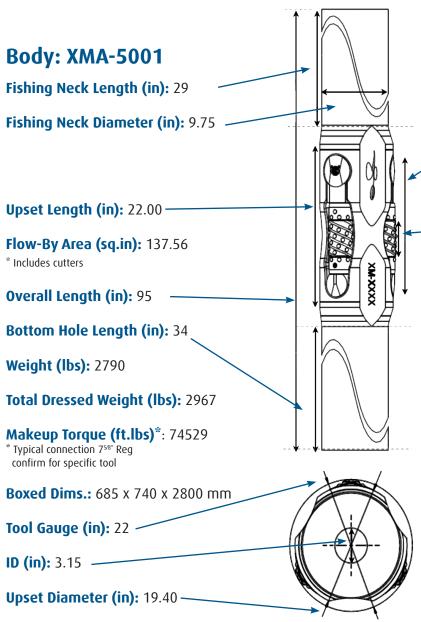

#### **Serial Numbers**

Body: XM-\_\_\_\_ Cutters: E-\_\_\_\_

Values detailed are nominal. Manufacturer reserves the right to change at any time.

Drilling Tools Gauge Size: 21 7/8"

5000 Series

#### **Serial Numbers**

Body: XM-\_\_\_\_\_ Cutters: E-\_\_\_\_

Values detailed are nominal. Manufacturer reserves the right to change at any time.

Drilling Tools Gauge Size: 22"

5000 Series