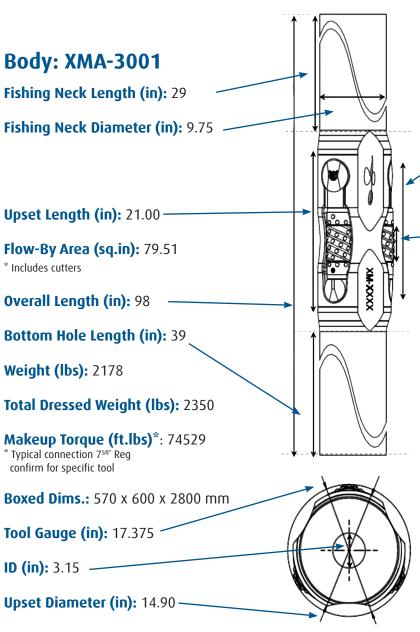

#### **Serial Numbers**

Body: XM-\_\_\_\_\_ Cutters: E-\_\_\_\_

Values detailed are nominal. Manufacturer reserves the right to change at any time.

**Drilling Tools Gauge Size: 17** 1/4"

3000 Series

# **Sealed Bearing Cutter:** XMA-3040

Length (in): 17.500

Approx. Diameter (in): 4.8

Gauge Length (in): 3.88

Weight-each (lbs): 55.3

Weight per set (lbs): 165.9

Optimal Performance\*\* up to 1300 string krevs or 181 hrs @ 120 RPM

\*\* Sealed Bearing will continue to operate beyond optimal performance - Reservoir Group does not advocate tripping specifically to change out cutters

**Cutter Boxed Dimensions:** 500 x 240 x 530 mm, 184.9 lbs

#### **Serial Numbers**

Body: XM-\_\_\_\_\_ Cutters: E-\_\_\_\_

Values detailed are nominal. Manufacturer reserves the right to change at any time.

**Drilling Tools** Gauge Size: 17 3/8"

3000 Series