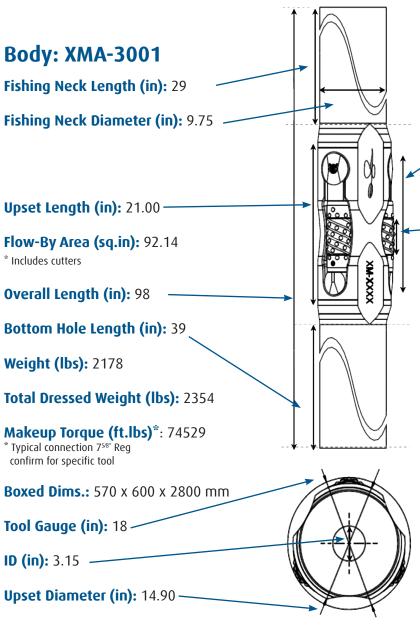

_\_\_\_

Values detailed are nominal. Manufacturer reserves the right to change at any time.



**Drilling Tools Gauge Size: 17** 7/8"

3000 Series



## **Sealed Bearing Cutter:** XMA-4012

Length (in): 17.500

Approx. Diameter (in): 4.9

Gauge Length (in): 3.88

Weight-each (lbs): 58.8

Weight per set (lbs): 176.4

Optimal Performance\*\* up to 1300 string krevs or 181 hrs @ 120 RPM

\*\* Sealed Bearing will continue to operate beyond optimal performance - Reservoir Group does not advocate tripping specifically to change out cutters

**Cutter Boxed Dimensions:** 500 x 240 x 530 mm, 195.4 lbs

#### **Serial Numbers**

Body: XM-\_\_\_\_\_ Cutters: E-\_\_\_\_

Values detailed are nominal. Manufacturer reserves the right to change at any time.



Drilling Tools Gauge Size: 18"

3000 Series



# **Sealed Bearing Cutter:** XMA-4025

Length (in): 17.500

Approx. Diameter (in): 5.0

Gauge Length (in): 3.88

Weight-each (lbs): 60.4

Weight per set (lbs): 181.2

Optimal Performance\*\* up to 1300 string krevs or 181 hrs @ 120 RPM

\*\* Sealed Bearing will continue to operate beyond optimal performance - Reservoir Group does not advocate tripping specifically to change out cutters

**Cutter Boxed Dimensions:** 500 x 240 x 530 mm, 200.2 lbs

#### **Serial Numbers**

Body: XM-\_\_\_\_ Cutters: E-\_\_\_\_

Values detailed are nominal. Manufacturer reserves the right to change at any time.



**Drilling Tools Gauge Size: 18** 1/8"

3000 Series



## **Sealed Bearing Cutter:** XMA-4030

Length (in): 17.500

Approx. Diameter (in): 5.1

Gauge Length (in): 3.88

Weight-each (lbs): 62.5

Wei