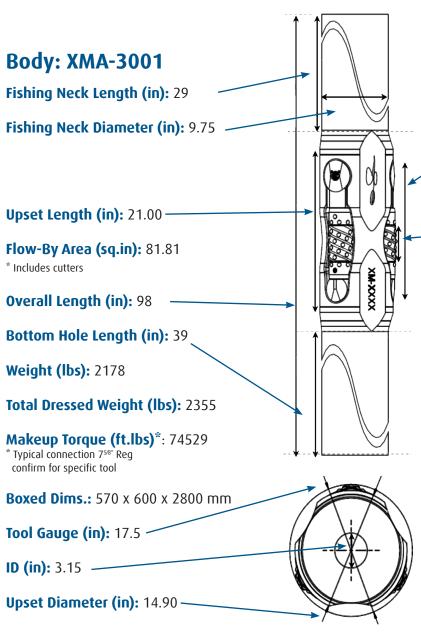

#### **Serial Numbers**

Body: XM-\_\_\_\_\_ Cutters: E-\_\_\_\_

Values detailed are nominal. Manufacturer reserves the right to change at any time.

**Drilling Tools** Gauge Size: 17 3/8"

3000 Series

## **Sealed Bearing Cutter:** XMA-3045

Length (in): 17.500

Approx. Diameter (in): 4.9

Gauge Length (in): 3.88

Weight-each (lbs): 57.4

Weight per set (lbs): 172.2

Optimal Performance\*\* up to 1300 string krevs or 181 hrs @ 120 RPM

\*\* Sealed Bearing will continue to operate beyond optimal performance - Reservoir Group does not advocate tripping specifically to change out cutters

**Cutter Boxed Dimensions:** 500 x 240 x 530 mm, 191.2 lbs

#### **Serial Numbers**

Body: XM-\_\_\_\_\_ Cutters: E-\_\_\_\_

Values detailed are nominal. Manufacturer reserves the right to change at any time.

**Drilling Tools Gauge Size: 17** 1/2"

3000 Series