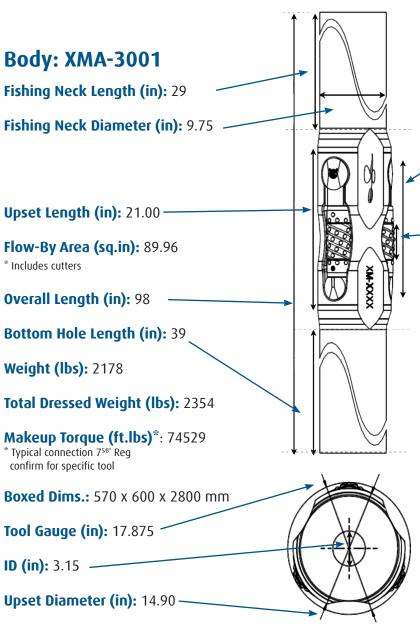

#### **Serial Numbers**

Body: XM-\_\_\_\_\_ Cutters: E-\_\_\_\_

Values detailed are nominal. Manufacturer reserves the right to change at any time.

**Drilling Tools Gauge Size: 17** 1/2"

3000 Series

# **Sealed Bearing Cutter:** XMA-3050

Length (in): 17.500

Approx. Diameter (in): 5.0

Gauge Length (in): 3.88

Weight-each (lbs): 59.0

Weight per set (lbs): 177.0

Optimal Performance\*\* up to 1300 string krevs or 181 hrs @ 120 RPM

\*\* Sealed Bearing will continue to operate beyond optimal performance - Reservoir Group does not advocate tripping specifically to change out cutters

**Cutter Boxed Dimensions:** 500 x 240 x 530 mm, 196.0 lbs

#### **Serial Numbers**

Body: XM-\_\_\_\_\_ Cutters: E-\_\_\_\_

Values detailed are nominal. Manufacturer reserves the right to change at any time.

**Drilling Tools Gauge Size: 17** 7/8"

3000 Series