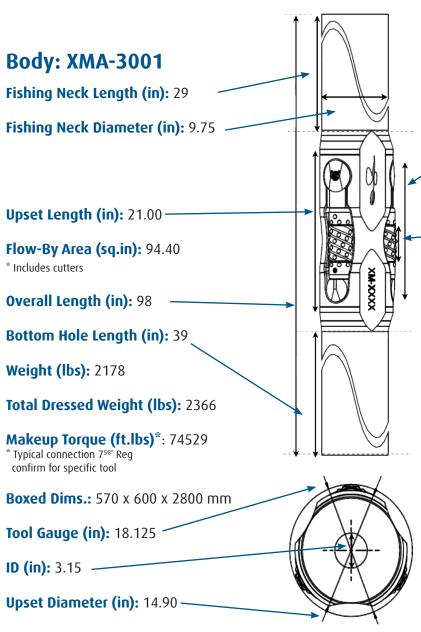

#### **Serial Numbers**

Body: XM-\_\_\_\_\_ Cutters: E-\_\_\_\_

Values detailed are nominal. Manufacturer reserves the right to change at any time.

**Drilling Tools Gauge Size: 17** 1/4"

3000 Series