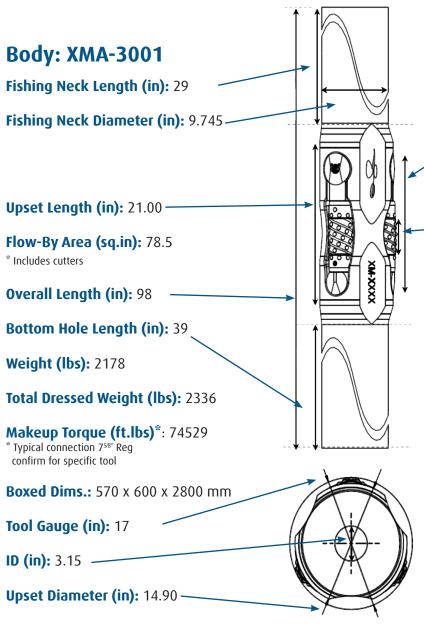

Drilling Tools Gauge Size: 17"

3000 Series

### **Sealed Bearing Cutter:** XMA-3025

Length (in): 17.500

Approx. Diameter (in): 4.5

Gauge Length (in): 3.88

Weight-each (lbs): 52.5

Weight per set (lbs): 157.5

Optimal Performance\*\* up to 1200 string krevs or 167 hrs @ 120 RPM

\*\* Sealed Bearing will continue to operate beyond optimal performance - Reservoir Group does not advocate tripping specifically to change out cutters

**Cutter Boxed Dimensions:** 500 x 240 x 530 mm, 176.5 lbs

#### **Serial Numbers**

Body: XM-\_\_\_\_\_ Cutters: E-\_\_\_\_

Values detailed are nominal. Manufacturer reserves the right to change at any time.

**Drilling Tools Gauge Size: 17** 1/4"

3000 Series