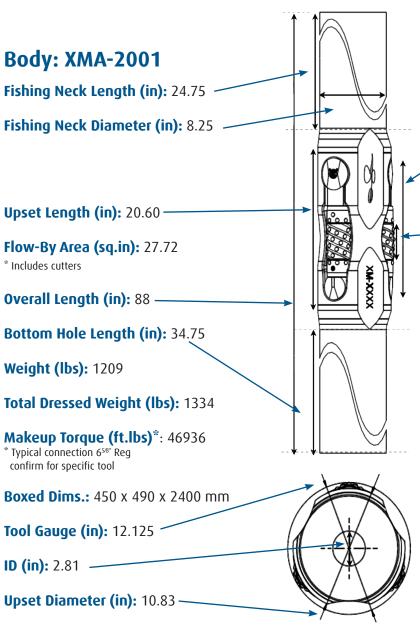

### **Serial Numbers**

Body: XM-Cutters: E-\_\_\_\_

Values detailed are nominal. Manufacturer reserves the right to change at any time.

**Drilling Tools** Gauge Size: 12" 2000 Series

**Body: XMA-2001** Fishing Neck Length (in): 24.75 Fishing Neck Diameter (in): 8.25 Upset Length (in): 20.60 Flow-By Area (sq.in): 26.03 \* Includes cutters Overall Length (in): 88 **Bottom Hole Length (in): 34.75 Weight (lbs): 1209 Total Dressed Weight (lbs): 1330** Makeup Torque (ft.lbs)\*: 46936 \* Typical connection 658" Req confirm for specific tool

### **Serial Numbers**

Body: XM-\_\_\_\_\_ Cutters: E-\_\_\_\_

Values detailed are nominal. Manufacturer reserves the right to change at any time.

Drawing not to scale

**Boxed Dims.:** 450 x 490 x 2400 mm

Tool Gauge (in): 12

Upset Diameter (in): 10.83 -

**ID (in):** 2.81 —

**Drilling Tools** Gauge Size: 12 1/8"

2000 Series