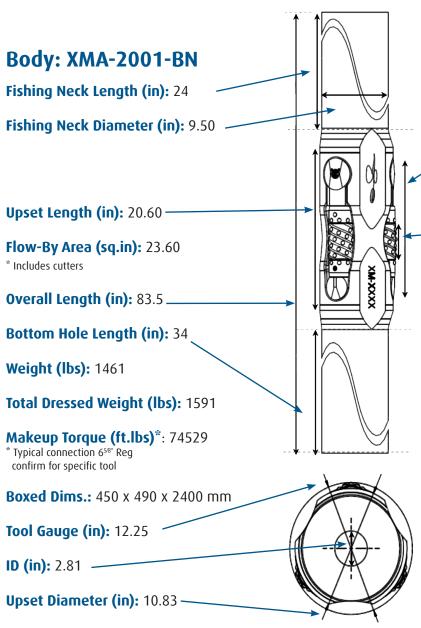

### **Serial Numbers**

Body: XM-\_\_\_\_\_ Cutters: E-\_\_\_\_

Values detailed are nominal. Manufacturer reserves the right to change at any time.

Drawing not to scale

**Boxed Dims.:** 450 x 490 x 2400 mm

Tool Gauge (in): 12

Upset Diameter (in): 10.83 -

**ID (in):** 2.81 —

**Drilling Tools** Gauge Size: 12 1/8"

2000 Series