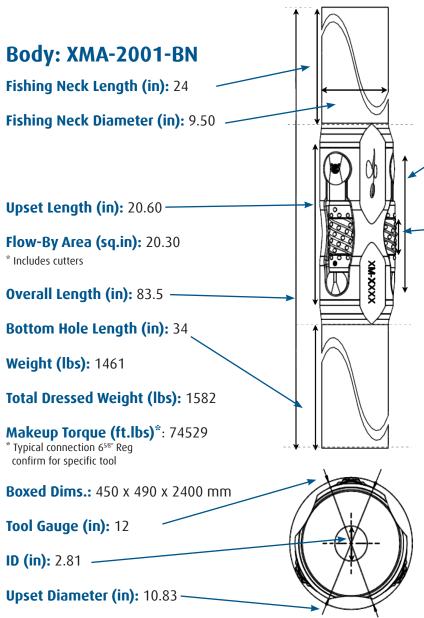

### **Serial Numbers**

Body: XM-\_\_\_\_\_ Cutters: E-\_\_\_\_

Values detailed are nominal. Manufacturer reserves the right to change at any time.

Drawing not to scale

**Boxed Dims.:** 450 x 490 x 2400 mm

Tool Gauge (in): 12

Upset Diameter (in): 10.83 -

**ID (in):** 2.81 —

**Drilling Tools** Gauge Size: 12 1/8"

2000 Series