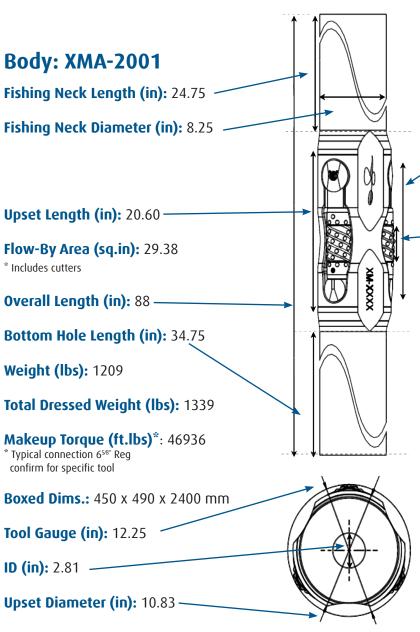

### **Serial Numbers**

Body: XM-Cutters: E-\_\_\_\_

Values detailed are nominal. Manufacturer reserves the right to change at any time.

**Drilling Tools** Gauge Size: 12" 2000 Series

**Body: XMA-2001** Fishing Neck Length (in): 24.75 Fishing Neck Diameter (in): 8.25 Upset Length (in): 20.60 Flow-By Area (sq.in): 26.03 \* Includes cutters Overall Length (in): 88 **Bottom Hole Length (in): 34.75 Weight (lbs): 1209 Total Dressed Weight (lbs): 1330** Makeup Torque (ft.lbs)\*: 46936 \* Typical connection 658" Req confirm for specific tool

### **Serial Numbers**

Body: XM-\_\_\_\_\_ Cutters: E-\_\_\_\_

Values detailed are nominal. Manufacturer reserves the right to change at any time.

Drawing not to scale

**Boxed Dims.:** 450 x 490 x 2400 mm

Tool Gauge (in): 12

Upset Diameter (in): 10.83 -

**ID (in):** 2.81 —

**Drilling Tools** Gauge Size: 12 1/8"

2000 Series