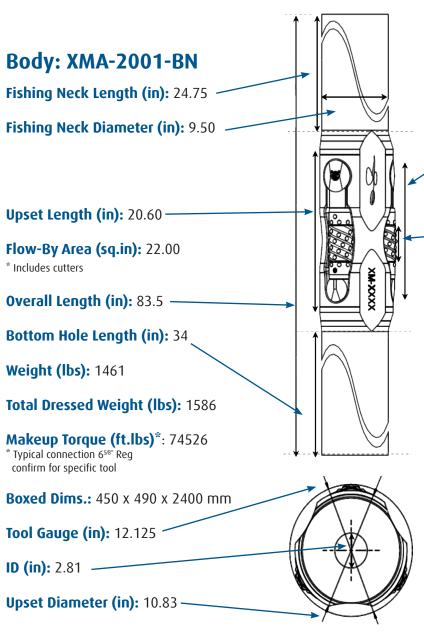

### **Serial Numbers**

Body: XM-\_\_\_\_\_ Cutters: E-\_\_\_\_

Values detailed are nominal. Manufacturer reserves the right to change at any time.

Drawing not to scale

**Boxed Dims.:** 450 x 490 x 2400 mm

Tool Gauge (in): 12

Upset Diameter (in): 10.83 -

**ID (in):** 2.81 —

**Drilling Tools** Gauge Size: 12 1/8"

2000 Series