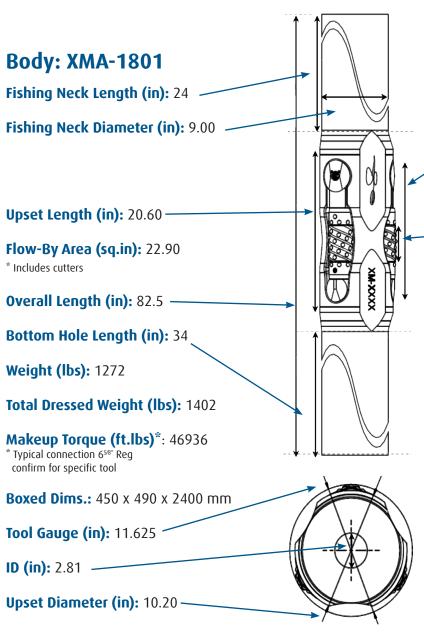

### **Serial Numbers**

Body: XM-\_\_\_\_ Cutters: E-\_\_\_\_

Values detailed are nominal. Manufacturer reserves the right to change at any time.

Drawing not to scale

**Drilling Tools Gauge Size: 11** 5/8"

1800 Series

### **Serial Numbers**

Body: XM-\_\_\_\_ Cutters: E-\_\_\_\_

Values detailed are nominal. Manufacturer reserves the right to change at any time.

Drawing not to scale