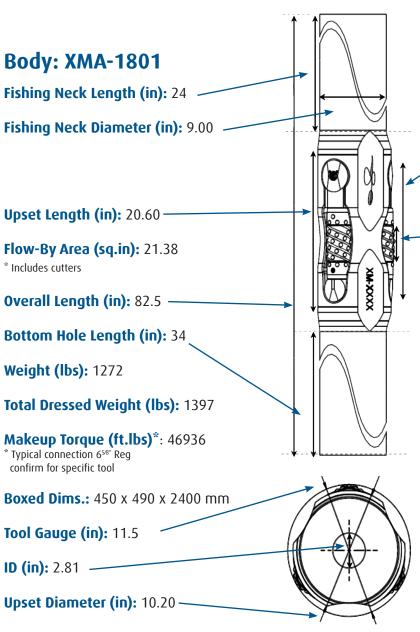

### **Serial Numbers**

Body: XM-\_\_\_\_ Cutters: E-\_\_\_\_

Values detailed are nominal. Manufacturer reserves the right to change at any time.

Drawing not to scale

**Drilling Tools Gauge Size: 11** 1/2"

1800 Series

### **Serial Numbers**

Body: XM-\_\_\_\_ Cutters: E-\_\_\_\_

Values detailed are nominal. Manufacturer reserves the right to change at any time.

Drawing not to scale

**Drilling Tools Gauge Size: 11** 5/8"