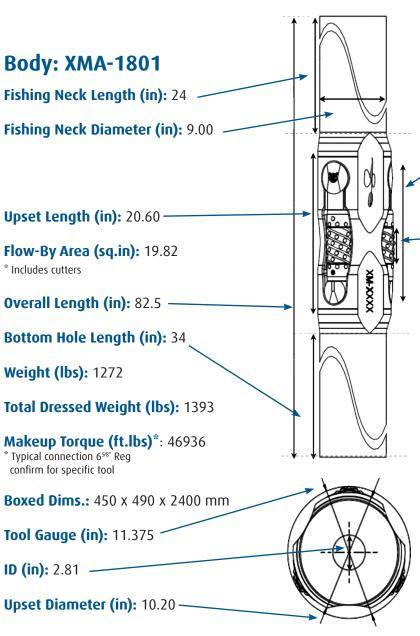

**Drilling Tools** Gauge Size: 11 3/8"

1800 Series

### **Serial Numbers**

Body: XM-\_\_\_\_ Cutters: E-\_\_\_\_

Values detailed are nominal. Manufacturer reserves the right to change at any time.

Drawing not to scale

**Drilling Tools Gauge Size: 11** 1/2"