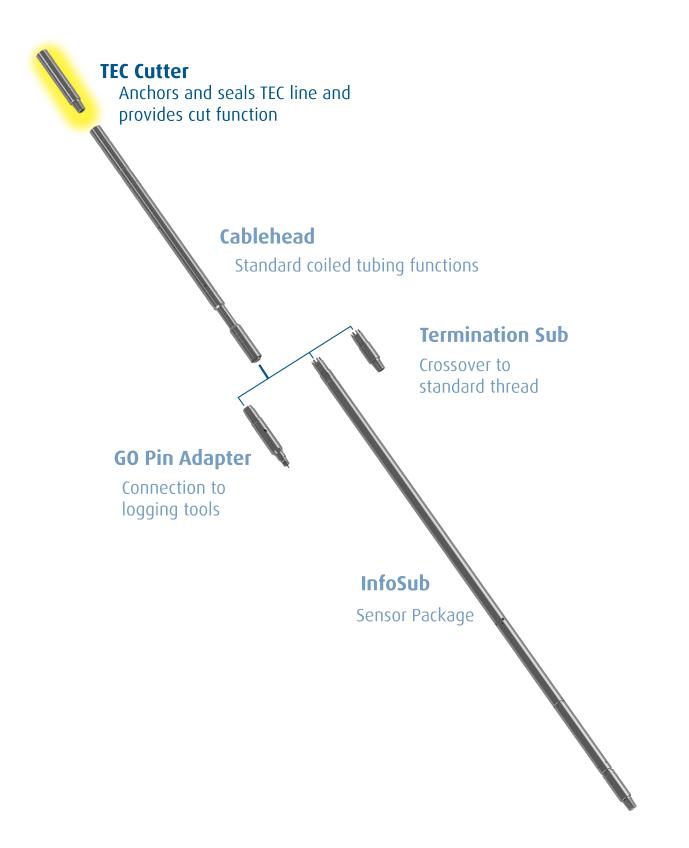

The INFOCOIL System TEC Cutter is installed below the coiled tubing connector and used to anchor the 1/8" TEC line inside the coiled tubing string. A ball activated cut function is contained within this component to facilitate extraction of the TEC line if required. Any coiled tubing string with TEC line installed must use this component to prevent damage to the line. The dual purpose TEC Cutter can be used with conventional BHA tools or other INFOCOIL BHA components.