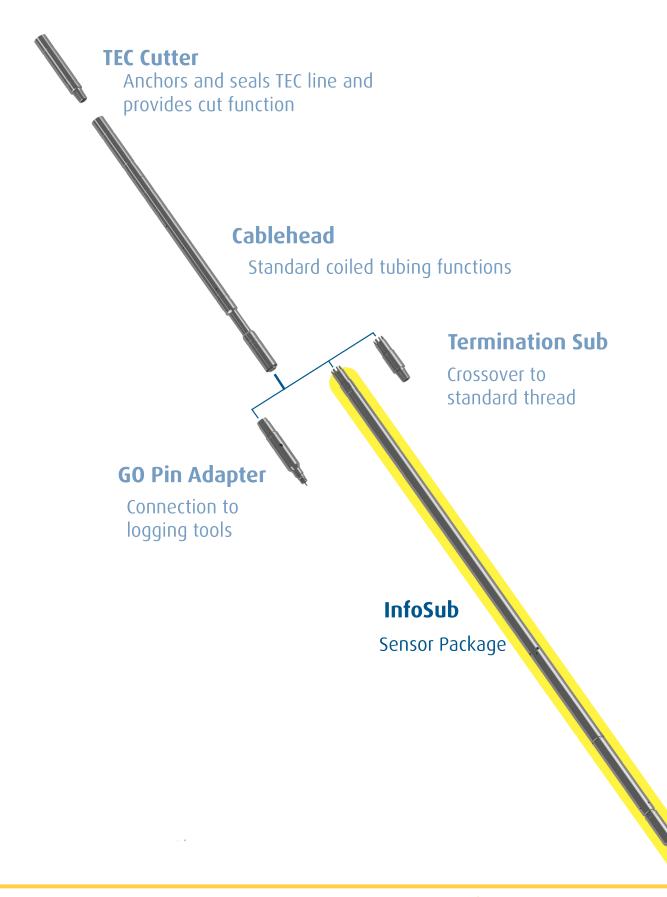

Well Intervention INFOCOIL SYSTEM® 2-1/8" BHA System 2-1/8" InfoSub (use with Cablehead)

The InfoSub tool is the sensor package of the INFOCOIL System designed to enhance coiled tubing operations. Containing sensors, electronics and telemetry, the InfoSub delivers real-time data to the surface system and ultimate value to the operator. With the capability to allow ball passage, this component of the system is compatible with most common coiled tubing tools yielding unparalleled flexibility and optimized operations.

## INFOCOIL System 2-1/8" Bottom Hole Assemblies